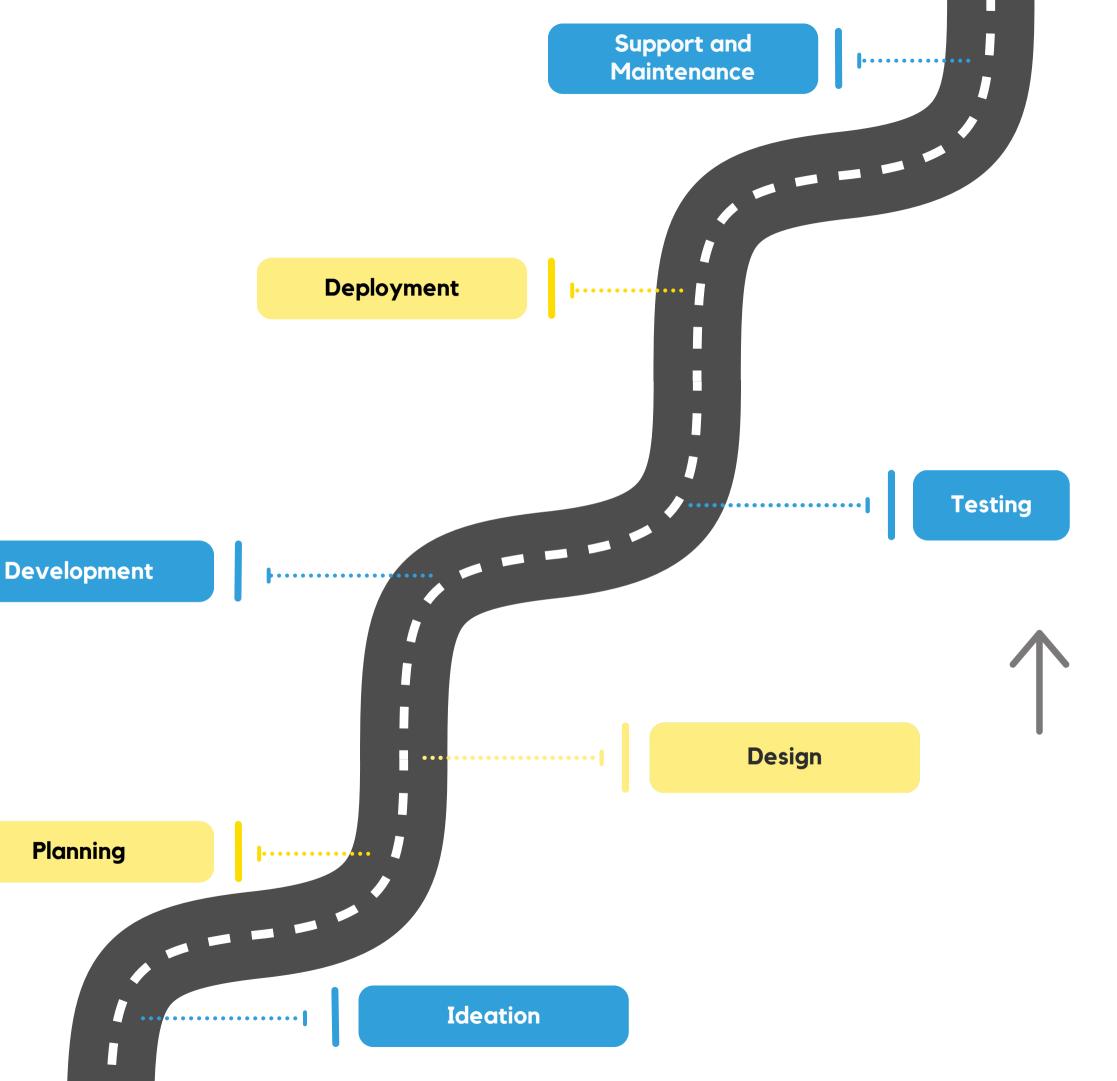

# Development

Clearly mapped out strategy for minimising risk, maximising quality, and delivering a faster time to market.

## Methodology

**Planning** 

- Waterfall
- Agile Scrum
- Kanban